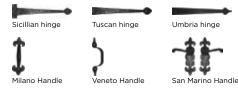

# CARRIAGECRAFT



# THE DOOR WITH MORE.

For a complete list of products, visit Steel-Craft.ca

# CARRIAGECRAFT





CLIMA



**R-Value** 

**CC10** Thickness = 1 1/8" R value = 10.40 **CC16** Thickness = 1 3/4" R value = 16.04

Steel-Craft's ClimaCore advantage means that we inject polyurethane insulation directly between the two exterior panels. This CFC and HCFC-free foam gives you better energy efficiency and greater strength.

## **Door sizes**

CarriageCraft doors have a standard headroom requirement of 12". Low headroom kits are available for special applications.



## **Decorative Hinges & Handles**



#### Premium quality in every layer

We use only the best components for a finished product that delivers unmatched quality and durability:

- Finest quality Canadian
- galvanized steel
- Polyester paint topcoats to protect the underlying zinc coating
- Thermal-Break separates steel skins to reduce cold/heat conductivity, and stops frost and moisture from collecting on the inside of the door

#### Hardware

We design and manufacture all hardware components to ensure:

- Optimum strength, durability and smooth operation
- Highest gauge and strongest steel amongst the market
- Top quality nylon rollers for long life and quiet operation
- Computer balanced oil tempered torsion springs, steel bearings and die cast cable drums increase ease of operation
- Corrosion resistant galvanizing is us