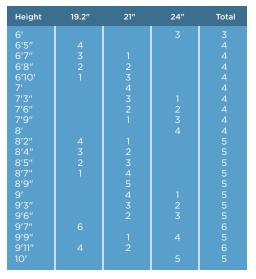

## **Door sizes**

CarriageCraft doors have a standard headroom requirement of 12". Low headroom kits are available for special applications.